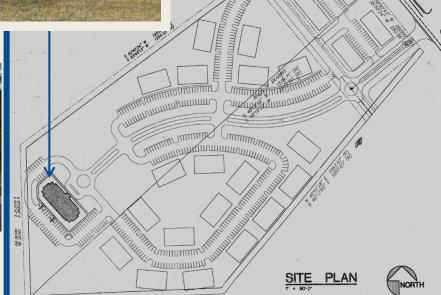

# 22.32 ACRE OFFICE/INDUSTRIAL PARK

**Purchase Price: \$2,600,000** 

### Tax Parcels

- 05885-010-003
- 05885-010-002

- >Anchored by a 13,070 SF office building built in 2007
- Multiple commercial pads / utilities are in place
- ► Located on US Highway 441 just south of Turkey Creek
- Directly across 441 from the new GRU Biomass plant

\*The office building or a 3 acre parcel fronting 441 can be purchased separately

**Beau Beery, CCIM, MSRE** Owner/Broker 352.264.3772 Office 352.871.8324 Cell beau@mmparrish.com

**Todd Rainsberger, PhD** Owner/Broker 352.264.3144 Office 352.339.5533 Cell toddr@mmparrish.com