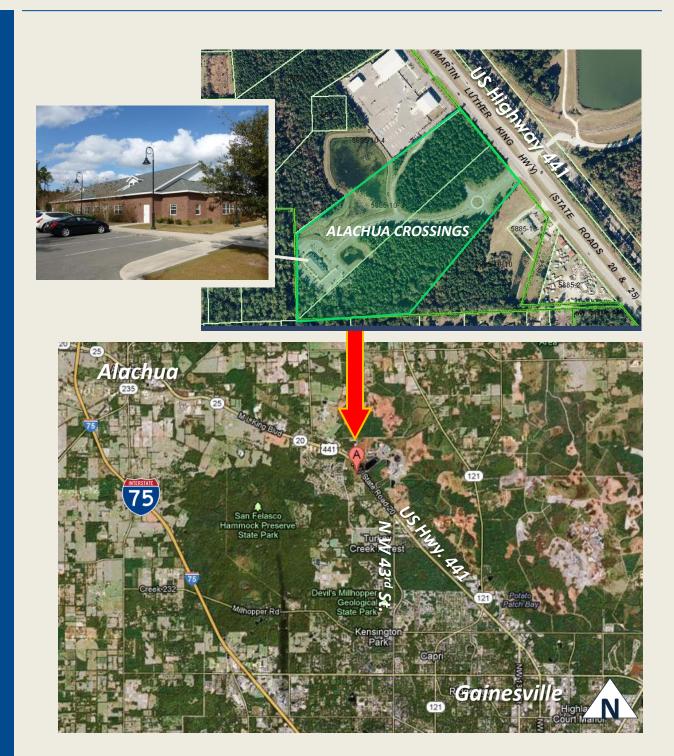

### Alachua Crossings on Hwy. 441

5550 NW 111th Boulevard, Gainesville, FL

M. M. PARRISH REALTORS

mmparrish.com/commercial

### Tax Parcels

- 05885-010-003
- 05885-010-002

- >Anchored by a 13,070 SF office building built in 2007
- Multiple commercial pads / utilities are in place
- ► Located on US Highway 441 just south of Turkey Creek
- Directly across 441 from the new GRU Biomass plant